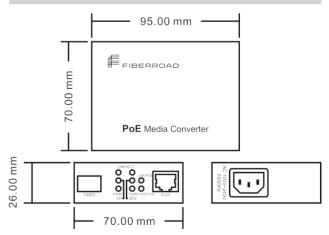

## Product Specification

| Environmental<br>Requirement | Operating Temperature: 0°C~50°C<br>Storage Temperature: -10°C~70°C<br>Relative Humidity: 5%~95% (non-condensation)<br>MTBF: 65,000 h<br>Enclosure: Metal |
|------------------------------|----------------------------------------------------------------------------------------------------------------------------------------------------------|
| Mechanical<br>Structure      | Dimensions: 95mm(D)×70mm(W)×26mm(H)<br>Weight: 250g                                                                                                      |
| Warranty                     | 1 Year                                                                                                                                                   |
| Emissions                    | FCC Class A, CE Class A                                                                                                                                  |

#### Structure Size